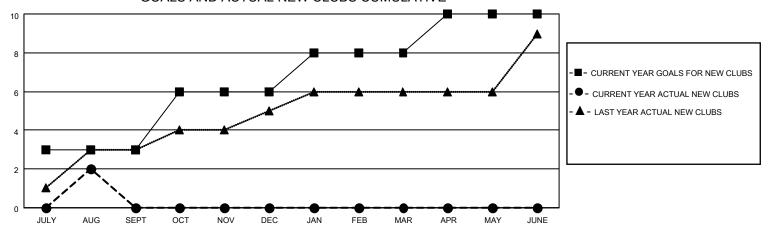

## GOALS AND ACTUAL NEW CLUBS CUMULATIVE

## MONTHLY MEMBERSHIP PROGRESS REPORT

LOCATION INDIA District 321C1 Results as of: 8/31/2022

| Clubs RESULTS FOR 2022-2023 |   |   |   | Members RESULTS FOR 2022-2023 |     |     |    |
|-----------------------------|---|---|---|-------------------------------|-----|-----|----|
|                             |   |   |   |                               |     |     |    |
| JULY/AUG/SEPT               | 3 | 2 | 0 | JULY/AUG/SEPT                 | 130 | 155 | 78 |
| OCT/NOV/DEC                 | 3 | 0 | 0 | OCT/NOV/DEC                   | 110 | 0   | 0  |
| JAN/FEB/MAR                 | 2 | 0 | 0 | JAN/FEB/MAR                   | 60  | 0   | 0  |
| APR/MAY/JUNE                | 2 | 0 | 0 | APR/MAY/JUNE                  | 60  | 0   | 0  |