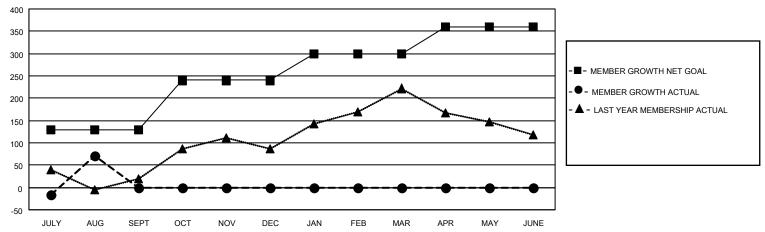

## GOALS AND ACTUAL MEMBERS CUMULATIVE

| DROPPED CLUBS: 0 |    | 28 CLUBS OF 154 ADDED 1 OR<br>MORE NEW MEMBERS | GENDER DISTRIBUTION                   |                |  |
|------------------|----|------------------------------------------------|---------------------------------------|----------------|--|
|                  |    | NORE NEW WEINBERS                              | MALE                                  | 3,158 (67.62%) |  |
|                  |    |                                                | FEMALE                                | 1,509 (32.31%) |  |
| DROPPED MEMBERS  |    |                                                | NON BINARY                            | 0 (0.00%)      |  |
| DECEASED         | 1  |                                                | PREFER NOT TO ANSWER                  | 3 (0.06%)      |  |
|                  | 0  |                                                |                                       |                |  |
| CLUB CANCELLED   | U  | CLICK HERE FOR CUMULATIVE                      | TOTAL FAMILY UNIT MEMBERS             | 2,444          |  |
| OTHER            | 77 | MEMBERSHIP DATA                                |                                       |                |  |
| TOTAL            | 78 |                                                | FAMILY MEMBERS PAYING HALF DUES 1,308 |                |  |
|                  |    |                                                |                                       |                |  |
|                  |    |                                                |                                       |                |  |

## MONTHLY MEMBERSHIP PROGRESS REPORT

LOCATION INDIA District 321C1 Results as of: 8/31/2022

| Clubs RESULTS FOR 2022-2023 |   |   |   | Members RESULTS FOR 2022-2023 |     |     |    |
|-----------------------------|---|---|---|-------------------------------|-----|-----|----|
|                             |   |   |   |                               |     |     |    |
| JULY/AUG/SEPT               | 3 | 2 | 0 | JULY/AUG/SEPT                 | 130 | 155 | 78 |
| OCT/NOV/DEC                 | 3 | 0 | 0 | OCT/NOV/DEC                   | 110 | 0   | 0  |
| JAN/FEB/MAR                 | 2 | 0 | 0 | JAN/FEB/MAR                   | 60  | 0   | 0  |
| APR/MAY/JUNE                | 2 | 0 | 0 | APR/MAY/JUNE                  | 60  | 0   | 0  |